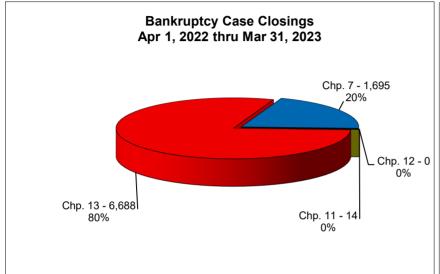

# UNITED STATES BANKRUPTCY COURT Western District of Tennessee PETITIONS CLOSED FOR TWELVE MONTH PERIODS BY DIVISIONS

|              | Apr 1, 20  | 22 - Mar 31         | , 2023   |              | % of C  |
|--------------|------------|---------------------|----------|--------------|---------|
|              | Memphis    | Jackson             | Totals   |              | Mem     |
| Chapter 7    | 1,244      | 451                 | 1,695    | Chapter 7    |         |
| Chapter 11   | 10         | 4                   | 14       | Chapter 11   |         |
| Chapter 12   | 0          | 0                   | 0        | Chapter 12   |         |
| Chapter 13 _ | 5,247      | 1,441               | 6,688    | Chapter 13 _ |         |
| Totals:      | 6,501      | 1,896               | 8,397    | Totals:      |         |
|              |            | <u> 21 - Mar 31</u> |          |              | % of C  |
|              | Memphis    | Jackson             | Totals   | <del>_</del> | Mem     |
| Chapter 7    | 1,533      | 498                 | 2,031    | Chapter 7    |         |
| Chapter 11   | 13         | 8                   | 21       | Chapter 11   | (       |
| Chapter 12   | 0          | 1                   | 1        | Chapter 12   |         |
| Chapter 13 _ | 4,969      | 1,500               | 6,469    | Chapter 13   |         |
| Totals:      | 6,515      | 2,007               | 8,522    | Totals:      |         |
|              | Apr 1, 202 | 20 - Mar 31         |          |              | % of Cl |
|              | Memphis    | Jackson             | Totals   |              | Mem     |
| Chapter 7    | 2,175      | 742                 | 2,917    | Chapter 7    |         |
| Chapter 11   | 7          | 7                   | 14       | Chapter 11   | ;       |
| Chapter 12   | 0          | 1                   | 1        | Chapter 12   |         |
| Chapter 13 _ | 5,583      | 1,647               | 7,230    | Chapter 13   |         |
| Totals:      | 7,765      | 2,397               | 10,162   | Totals:      |         |
|              | Apr 1, 20  | 19 - Mar 31.        | 2020     |              | % of C  |
|              | Memphis    | Jackson             | Totals   |              | Mem     |
| Chapter 7    | 2,575      | 917                 | 3,492    | Chapter 7    |         |
| Chapter 11   | 22         | 3                   | 25       | Chapter 11   |         |
| Chapter 12   | 1          | 1                   | 2        | Chapter 12   | ;       |
| Chapter 13   | 8,081      | 1,860               | 9,941    | Chapter 13   |         |
| Totals:      | 10,679     | 2,781               | 13,460   | Totals:      |         |
|              | 2023       | 3 Over 2022         | 2        |              |         |
|              | Memphis    | Jackson             | Total %  | Ov           | erall C |
| Chapter 7    | (289)      | (47)                | -16.54%  | 20           | 23 Ove  |
| Chapter 11   | (3)        | (4)                 | -33.33%  | (Bo          | th Div  |
| Chapter 12   | 0          | (1)                 | -100.00% |              |         |
| Chapter 13 _ | 278        | (59)                | 3.39%    |              | -1.47   |
| Totals:      | (14)       | (111)               | -1.47%   |              |         |

|                                             | % of Closings by                                           | Chap. By Div. | Chapter % of   |  |
|---------------------------------------------|------------------------------------------------------------|---------------|----------------|--|
| _                                           | Memphis                                                    | Jackson       | Total Closings |  |
| Chapter 7                                   | 73%                                                        | 27%           | 20%            |  |
| Chapter 11                                  | 71%                                                        | 29%           | 0%             |  |
| Chapter 12                                  | _0%                                                        | 0%            | 0%             |  |
| Chapter 13                                  | 78%                                                        | 22%           | 80%            |  |
| Totals:                                     | 77%                                                        | 23%           | 100%           |  |
|                                             | % of Closings by                                           |               |                |  |
| _                                           | Memphis                                                    | Jackson       | Total Closings |  |
| Chapter 7                                   | 75%                                                        | 25%           | 24%            |  |
| Chapter 11                                  | 62%                                                        | 38%           | 0%             |  |
| Chapter 12                                  | 0%                                                         | 100%          | 0%             |  |
| Chapter 13                                  | 77%                                                        | 23%           | 76%            |  |
| Totals:                                     | 76%                                                        | 24%           | 100%           |  |
| % of Closings by Chap. By Div. Chapter % of |                                                            |               |                |  |
| _                                           | Memphis                                                    | Jackson       | Total Closings |  |
| Chapter 7                                   | 75%                                                        | 25%           | 29%            |  |
| Chapter 11                                  | 50%                                                        | 50%           | 0%             |  |
| Chapter 12                                  | 0%                                                         | 100%          | 0%             |  |
| Chapter 13                                  | 77%                                                        | 23%           | 71%            |  |
| Totals:                                     | 76%                                                        | 24%           | 100%           |  |
| % of Closings by Chap. By Div. Chapter % of |                                                            |               |                |  |
| _                                           | Memphis                                                    | Jackson       | Total Closings |  |
| Chapter 7                                   | 74%                                                        | 26%           | 26%            |  |
| Chapter 11                                  | 88%                                                        | 12%           | 0%             |  |
| Chapter 12                                  | 50%                                                        | 50%           | 0%             |  |
| Chapter 13                                  | 81%                                                        | 19%           | 74%            |  |
| Totals:                                     | 79%                                                        | 21%           | 100%           |  |
| 20                                          | verall Change<br>023 Over 2022<br>oth Divisions)<br>-1.47% |               |                |  |