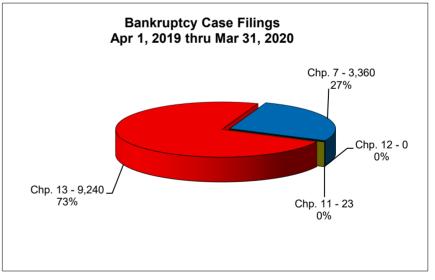

# UNITED STATES BANKRUPTCY COURT Western District of Tennessee PETITIONS FILED FOR TWELVE MONTH PERIODS BY DIVISIONS

|              | Apr 1, 2022 - Mar 31, 2023 |                     |         |
|--------------|----------------------------|---------------------|---------|
| _            | Memphis                    | Jackson             | Totals  |
| Chapter 7    | 1,218                      | 400                 | 1,618   |
| Chapter 11   | 14                         | 4                   | 18      |
| Chapter 12   | 0                          | 1 000               | 0       |
| Chapter 13 _ | 4,893                      | 1,203               | 6,096   |
| Totals:      | 6,125                      | 1,607               | 7,732   |
|              |                            | <u> 21 - Mar 31</u> |         |
|              | Memphis                    | Jackson             | Totals  |
| Chapter 7    | 1,155                      | 400                 | 1,555   |
| Chapter 11   | 10                         | 4                   | 14      |
| Chapter 12   | 0                          | 0                   | 0       |
| Chapter 13 _ | 3,259                      | 773                 | 4,032   |
| Totals:      | 4,424                      | 1,177               | 5,601   |
|              | Apr 1, 202                 | 20 - Mar 31,        | 2021    |
|              | Memphis                    | Jackson             | Totals  |
| Chapter 7    | 1,496                      | 550                 | 2,046   |
| Chapter 11   | 8                          | 6                   | 14      |
| Chapter 12   | 0                          | 0                   | 0       |
| Chapter 13   | 3,052                      | 717                 | 3,769   |
| Totals:      | 4,556                      | 1,273               | 5,829   |
|              | Apr 1, 20                  | 19 - Mar 31         | , 2020  |
|              | Memphis                    | Jackson             | Totals  |
| Chapter 7    | 2,480                      | 880                 | 3,360   |
| Chapter 11   | 16                         | 7                   | 23      |
| Chapter 12   | 0                          | 0                   | 0       |
| Chapter 13   | 7,467                      | 1,773               | 9,240   |
| Totals:      | 9,963                      | 2,660               | 12,623  |
|              | 2023 Over 2022             |                     |         |
|              | Memphis                    | Jackson             | Total % |
| Chapter 7    | 63                         | 0                   | 4.05%   |
| Chapter 11   | 4                          | 0                   | 28.57%  |
| Chapter 12   | 0                          | 0                   | 0.00%   |
| Chapter 13   | 1,634                      | 430                 | 51.19%  |
| Totals:      | 1,701                      | 430                 | 38.05%  |