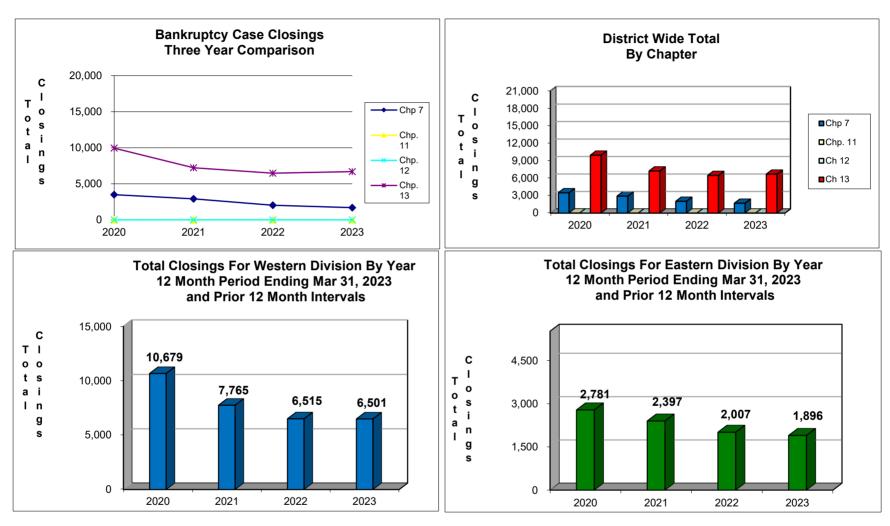

Calculation of percentages are rounded to two places. .745 would be shown as .75 or 75%, and .744 would be displayed as .74 or 74%.

Bankruptcy Case Filings and Closings Five Year Comparison12 Month Period Ending Mar 31, 2023 and Prior 12 Month Intervals