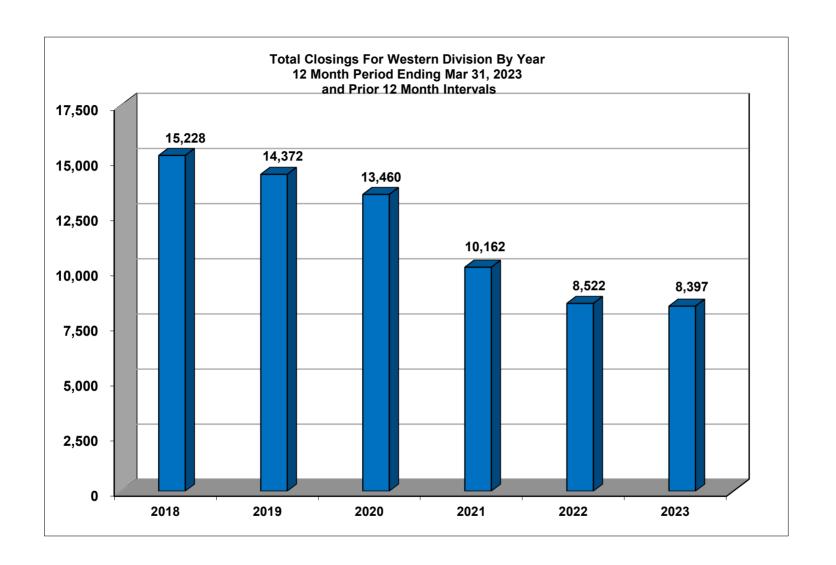

# UNITED STATES BANKRUPTCY COURT Western District of Tennessee PETITIONS CLOSED FOR TWELVE MONTH PERIODS BY DIVISIONS

|              | Apr 1, 20  | 22 - Mar 31         | , 2023   |              | % of C  |
|--------------|------------|---------------------|----------|--------------|---------|
|              | Memphis    | Jackson             | Totals   |              | Mem     |
| Chapter 7    | 1,244      | 451                 | 1,695    | Chapter 7    |         |
| Chapter 11   | 10         | 4                   | 14       | Chapter 11   |         |
| Chapter 12   | 0          | 0                   | 0        | Chapter 12   |         |
| Chapter 13 _ | 5,247      | 1,441               | 6,688    | Chapter 13 _ |         |
| Totals:      | 6,501      | 1,896               | 8,397    | Totals:      |         |
|              |            | <u> 21 - Mar 31</u> |          |              | % of C  |
|              | Memphis    | Jackson             | Totals   | <del>_</del> | Mem     |
| Chapter 7    | 1,533      | 498                 | 2,031    | Chapter 7    |         |
| Chapter 11   | 13         | 8                   | 21       | Chapter 11   | (       |
| Chapter 12   | 0          | 1                   | 1        | Chapter 12   |         |
| Chapter 13 _ | 4,969      | 1,500               | 6,469    | Chapter 13   |         |
| Totals:      | 6,515      | 2,007               | 8,522    | Totals:      |         |
|              | Apr 1, 202 | 20 - Mar 31         |          |              | % of Cl |
|              | Memphis    | Jackson             | Totals   |              | Mem     |
| Chapter 7    | 2,175      | 742                 | 2,917    | Chapter 7    |         |
| Chapter 11   | 7          | 7                   | 14       | Chapter 11   | ;       |
| Chapter 12   | 0          | 1                   | 1        | Chapter 12   |         |
| Chapter 13 _ | 5,583      | 1,647               | 7,230    | Chapter 13   |         |
| Totals:      | 7,765      | 2,397               | 10,162   | Totals:      |         |
|              | Apr 1, 20  | 19 - Mar 31.        | 2020     |              | % of C  |
|              | Memphis    | Jackson             | Totals   |              | Mem     |
| Chapter 7    | 2,575      | 917                 | 3,492    | Chapter 7    |         |
| Chapter 11   | 22         | 3                   | 25       | Chapter 11   |         |
| Chapter 12   | 1          | 1                   | 2        | Chapter 12   | ;       |
| Chapter 13   | 8,081      | 1,860               | 9,941    | Chapter 13   |         |
| Totals:      | 10,679     | 2,781               | 13,460   | Totals:      |         |
|              | 2023       | 3 Over 2022         | 2        |              |         |
|              | Memphis    | Jackson             | Total %  | Ov           | erall C |
| Chapter 7    | (289)      | (47)                | -16.54%  | 20           | 23 Ove  |
| Chapter 11   | (3)        | (4)                 | -33.33%  | (Bo          | th Div  |
| Chapter 12   | 0          | (1)                 | -100.00% |              |         |
| Chapter 13 _ | 278        | (59)                | 3.39%    |              | -1.47   |
| Totals:      | (14)       | (111)               | -1.47%   |              |         |

|                                             | % of Closings by                                           | Chap. By Div. | Chapter % of   |  |
|---------------------------------------------|------------------------------------------------------------|---------------|----------------|--|
| _                                           | Memphis                                                    | Jackson       | Total Closings |  |
| Chapter 7                                   | 73%                                                        | 27%           | 20%            |  |
| Chapter 11                                  | 71%                                                        | 29%           | 0%             |  |
| Chapter 12                                  | _0%                                                        | 0%            | 0%             |  |
| Chapter 13                                  | 78%                                                        | 22%           | 80%            |  |
| Totals:                                     | 77%                                                        | 23%           | 100%           |  |
|                                             | % of Closings by                                           |               |                |  |
| _                                           | Memphis                                                    | Jackson       | Total Closings |  |
| Chapter 7                                   | 75%                                                        | 25%           | 24%            |  |
| Chapter 11                                  | 62%                                                        | 38%           | 0%             |  |
| Chapter 12                                  | 0%                                                         | 100%          | 0%             |  |
| Chapter 13                                  | 77%                                                        | 23%           | 76%            |  |
| Totals:                                     | 76%                                                        | 24%           | 100%           |  |
| % of Closings by Chap. By Div. Chapter % of |                                                            |               |                |  |
| _                                           | Memphis                                                    | Jackson       | Total Closings |  |
| Chapter 7                                   | 75%                                                        | 25%           | 29%            |  |
| Chapter 11                                  | 50%                                                        | 50%           | 0%             |  |
| Chapter 12                                  | 0%                                                         | 100%          | 0%             |  |
| Chapter 13                                  | 77%                                                        | 23%           | 71%            |  |
| Totals:                                     | 76%                                                        | 24%           | 100%           |  |
| % of Closings by Chap. By Div. Chapter % of |                                                            |               |                |  |
| _                                           | Memphis                                                    | Jackson       | Total Closings |  |
| Chapter 7                                   | 74%                                                        | 26%           | 26%            |  |
| Chapter 11                                  | 88%                                                        | 12%           | 0%             |  |
| Chapter 12                                  | 50%                                                        | 50%           | 0%             |  |
| Chapter 13                                  | 81%                                                        | 19%           | 74%            |  |
| Totals:                                     | 79%                                                        | 21%           | 100%           |  |
| 20                                          | verall Change<br>023 Over 2022<br>oth Divisions)<br>-1.47% |               |                |  |

|            | 2023 Over 2022 |          |  |
|------------|----------------|----------|--|
| _          | Jackson        | Total %  |  |
| Chapter 7  | (47)           | -9.44%   |  |
| Chapter 11 | (4)            | -50.00%  |  |
| Chapter 12 | (1)            | -100.00% |  |
| Chapter 13 | (59)           | -3.93%   |  |
| Totals:    | (111)          | -5.53%   |  |

|            | 2023 Over 2022  |         |  |
|------------|-----------------|---------|--|
|            | Memphis Total % |         |  |
| Chapter 7  | (289)           | -18.85% |  |
| Chapter 11 | (3)             | -23.08% |  |
| Chapter 12 | 0               | 0.00%   |  |
| Chapter 13 | 278             | 5.59%   |  |
| Totals:    | (14)            | -0.21%  |  |