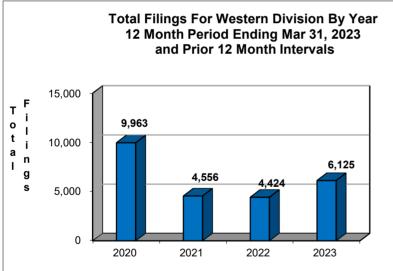

# UNITED STATES BANKRUPTCY COURT Western District of Tennessee PETITIONS FILED FOR TWELVE MONTH PERIODS BY DIVISIONS

|              | Apr 1, 2022 - Mar 31, 2023 |                     |         |
|--------------|----------------------------|---------------------|---------|
| _            | Memphis                    | Jackson             | Totals  |
| Chapter 7    | 1,218                      | 400                 | 1,618   |
| Chapter 11   | 14                         | 4                   | 18      |
| Chapter 12   | 0                          | 1 000               | 0       |
| Chapter 13 _ | 4,893                      | 1,203               | 6,096   |
| Totals:      | 6,125                      | 1,607               | 7,732   |
|              |                            | <u> 21 - Mar 31</u> |         |
|              | Memphis                    | Jackson             | Totals  |
| Chapter 7    | 1,155                      | 400                 | 1,555   |
| Chapter 11   | 10                         | 4                   | 14      |
| Chapter 12   | 0                          | 0                   | 0       |
| Chapter 13 _ | 3,259                      | 773                 | 4,032   |
| Totals:      | 4,424                      | 1,177               | 5,601   |
|              | Apr 1, 202                 | 20 - Mar 31,        | 2021    |
|              | Memphis                    | Jackson             | Totals  |
| Chapter 7    | 1,496                      | 550                 | 2,046   |
| Chapter 11   | 8                          | 6                   | 14      |
| Chapter 12   | 0                          | 0                   | 0       |
| Chapter 13   | 3,052                      | 717                 | 3,769   |
| Totals:      | 4,556                      | 1,273               | 5,829   |
|              | Apr 1, 20                  | 19 - Mar 31         | , 2020  |
|              | Memphis                    | Jackson             | Totals  |
| Chapter 7    | 2,480                      | 880                 | 3,360   |
| Chapter 11   | 16                         | 7                   | 23      |
| Chapter 12   | 0                          | 0                   | 0       |
| Chapter 13   | 7,467                      | 1,773               | 9,240   |
| Totals:      | 9,963                      | 2,660               | 12,623  |
|              | 2023 Over 2022             |                     |         |
|              | Memphis                    | Jackson             | Total % |
| Chapter 7    | 63                         | 0                   | 4.05%   |
| Chapter 11   | 4                          | 0                   | 28.57%  |
| Chapter 12   | 0                          | 0                   | 0.00%   |
| Chapter 13   | 1,634                      | 430                 | 51.19%  |
| Totals:      | 1,701                      | 430                 | 38.05%  |

Calculation of percentages are rounded to two places. .745 would be shown as .75 or 75%, and .744 would be displayed as .74 or 74%.

Bankruptcy Case Filings and Closings Five Year Comparison12 Month Period Ending Mar 31, 2023 and Prior 12 Month Intervals