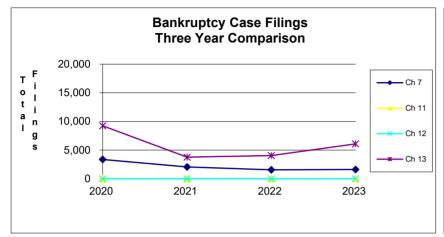

# UNITED STATES BANKRUPTCY COURT Western District of Tennessee PETITIONS FILED FOR TWELVE MONTH PERIODS BY DIVISIONS

|              | Apr 1, 2022 - Mar 31, 2023 |                     |         |
|--------------|----------------------------|---------------------|---------|
| _            | Memphis                    | Jackson             | Totals  |
| Chapter 7    | 1,218                      | 400                 | 1,618   |
| Chapter 11   | 14                         | 4                   | 18      |
| Chapter 12   | 0                          | 1 000               | 0       |
| Chapter 13 _ | 4,893                      | 1,203               | 6,096   |
| Totals:      | 6,125                      | 1,607               | 7,732   |
|              |                            | <u> 21 - Mar 31</u> |         |
|              | Memphis                    | Jackson             | Totals  |
| Chapter 7    | 1,155                      | 400                 | 1,555   |
| Chapter 11   | 10                         | 4                   | 14      |
| Chapter 12   | 0                          | 0                   | 0       |
| Chapter 13 _ | 3,259                      | 773                 | 4,032   |
| Totals:      | 4,424                      | 1,177               | 5,601   |
|              | Apr 1, 202                 | 20 - Mar 31,        | 2021    |
|              | Memphis                    | Jackson             | Totals  |
| Chapter 7    | 1,496                      | 550                 | 2,046   |
| Chapter 11   | 8                          | 6                   | 14      |
| Chapter 12   | 0                          | 0                   | 0       |
| Chapter 13   | 3,052                      | 717                 | 3,769   |
| Totals:      | 4,556                      | 1,273               | 5,829   |
|              | Apr 1, 20                  | 19 - Mar 31         | , 2020  |
|              | Memphis                    | Jackson             | Totals  |
| Chapter 7    | 2,480                      | 880                 | 3,360   |
| Chapter 11   | 16                         | 7                   | 23      |
| Chapter 12   | 0                          | 0                   | 0       |
| Chapter 13   | 7,467                      | 1,773               | 9,240   |
| Totals:      | 9,963                      | 2,660               | 12,623  |
|              | 2023 Over 2022             |                     |         |
|              | Memphis                    | Jackson             | Total % |
| Chapter 7    | 63                         | 0                   | 4.05%   |
| Chapter 11   | 4                          | 0                   | 28.57%  |
| Chapter 12   | 0                          | 0                   | 0.00%   |
| Chapter 13   | 1,634                      | 430                 | 51.19%  |
| Totals:      | 1,701                      | 430                 | 38.05%  |

Calculation of percentages are rounded to two places. .745 would be shown as .75 or 75%, and .744 would be displayed as .74 or 74%.

Bankruptcy Case Filings and Closings Five Year Comparison12 Month Period Ending Mar 31, 2023 and Prior 12 Month Intervals