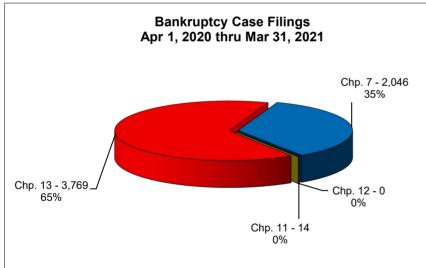

# UNITED STATES BANKRUPTCY COURT Western District of Tennessee PETITIONS FILED FOR TWELVE MONTH PERIODS BY DIVISIONS

|              | Apr 1, 2022 - Mar 31, 2023 |                     |         |
|--------------|----------------------------|---------------------|---------|
| _            | Memphis                    | Jackson             | Totals  |
| Chapter 7    | 1,218                      | 400                 | 1,618   |
| Chapter 11   | 14                         | 4                   | 18      |
| Chapter 12   | 0                          | 1 000               | 0       |
| Chapter 13 _ | 4,893                      | 1,203               | 6,096   |
| Totals:      | 6,125                      | 1,607               | 7,732   |
|              |                            | <u> 21 - Mar 31</u> |         |
|              | Memphis                    | Jackson             | Totals  |
| Chapter 7    | 1,155                      | 400                 | 1,555   |
| Chapter 11   | 10                         | 4                   | 14      |
| Chapter 12   | 0                          | 0                   | 0       |
| Chapter 13 _ | 3,259                      | 773                 | 4,032   |
| Totals:      | 4,424                      | 1,177               | 5,601   |
|              | Apr 1, 202                 | 20 - Mar 31,        | 2021    |
|              | Memphis                    | Jackson             | Totals  |
| Chapter 7    | 1,496                      | 550                 | 2,046   |
| Chapter 11   | 8                          | 6                   | 14      |
| Chapter 12   | 0                          | 0                   | 0       |
| Chapter 13   | 3,052                      | 717                 | 3,769   |
| Totals:      | 4,556                      | 1,273               | 5,829   |
|              | Apr 1, 20                  | 19 - Mar 31         | , 2020  |
|              | Memphis                    | Jackson             | Totals  |
| Chapter 7    | 2,480                      | 880                 | 3,360   |
| Chapter 11   | 16                         | 7                   | 23      |
| Chapter 12   | 0                          | 0                   | 0       |
| Chapter 13   | 7,467                      | 1,773               | 9,240   |
| Totals:      | 9,963                      | 2,660               | 12,623  |
|              | 2023 Over 2022             |                     |         |
|              | Memphis                    | Jackson             | Total % |
| Chapter 7    | 63                         | 0                   | 4.05%   |
| Chapter 11   | 4                          | 0                   | 28.57%  |
| Chapter 12   | 0                          | 0                   | 0.00%   |
| Chapter 13   | 1,634                      | 430                 | 51.19%  |
| Totals:      | 1,701                      | 430                 | 38.05%  |