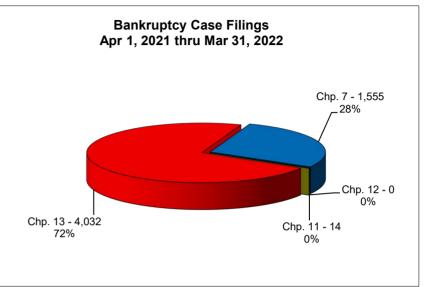

# UNITED STATES BANKRUPTCY COURT Western District of Tennessee PETITIONS FILED FOR TWELVE MONTH PERIODS BY DIVISIONS

|              | Apr 1, 2022 - Mar 31, 2023 |                     |         |
|--------------|----------------------------|---------------------|---------|
| _            | Memphis                    | Jackson             | Totals  |
| Chapter 7    | 1,218                      | 400                 | 1,618   |
| Chapter 11   | 14                         | 4                   | 18      |
| Chapter 12   | 0                          | 1 000               | 0       |
| Chapter 13 _ | 4,893                      | 1,203               | 6,096   |
| Totals:      | 6,125                      | 1,607               | 7,732   |
|              |                            | <u> 21 - Mar 31</u> |         |
|              | Memphis                    | Jackson             | Totals  |
| Chapter 7    | 1,155                      | 400                 | 1,555   |
| Chapter 11   | 10                         | 4                   | 14      |
| Chapter 12   | 0                          | 0                   | 0       |
| Chapter 13 _ | 3,259                      | 773                 | 4,032   |
| Totals:      | 4,424                      | 1,177               | 5,601   |
|              | Apr 1, 202                 | 20 - Mar 31,        | 2021    |
|              | Memphis                    | Jackson             | Totals  |
| Chapter 7    | 1,496                      | 550                 | 2,046   |
| Chapter 11   | 8                          | 6                   | 14      |
| Chapter 12   | 0                          | 0                   | 0       |
| Chapter 13   | 3,052                      | 717                 | 3,769   |
| Totals:      | 4,556                      | 1,273               | 5,829   |
|              | Apr 1, 20                  | 19 - Mar 31         | , 2020  |
|              | Memphis                    | Jackson             | Totals  |
| Chapter 7    | 2,480                      | 880                 | 3,360   |
| Chapter 11   | 16                         | 7                   | 23      |
| Chapter 12   | 0                          | 0                   | 0       |
| Chapter 13   | 7,467                      | 1,773               | 9,240   |
| Totals:      | 9,963                      | 2,660               | 12,623  |
|              | 2023 Over 2022             |                     |         |
|              | Memphis                    | Jackson             | Total % |
| Chapter 7    | 63                         | 0                   | 4.05%   |
| Chapter 11   | 4                          | 0                   | 28.57%  |
| Chapter 12   | 0                          | 0                   | 0.00%   |
| Chapter 13   | 1,634                      | 430                 | 51.19%  |
| Totals:      | 1,701                      | 430                 | 38.05%  |