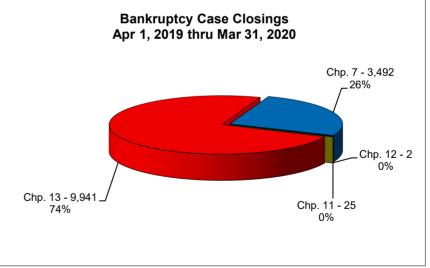

# UNITED STATES BANKRUPTCY COURT Western District of Tennessee PETITIONS CLOSED FOR TWELVE MONTH PERIODS BY DIVISIONS

|              | Apr 1, 20  | 22 - Mar 31         | , 2023   |              | % of C  |
|--------------|------------|---------------------|----------|--------------|---------|
|              | Memphis    | Jackson             | Totals   |              | Mem     |
| Chapter 7    | 1,244      | 451                 | 1,695    | Chapter 7    |         |
| Chapter 11   | 10         | 4                   | 14       | Chapter 11   |         |
| Chapter 12   | 0          | 0                   | 0        | Chapter 12   |         |
| Chapter 13 _ | 5,247      | 1,441               | 6,688    | Chapter 13 _ |         |
| Totals:      | 6,501      | 1,896               | 8,397    | Totals:      |         |
|              |            | <u> 21 - Mar 31</u> |          |              | % of C  |
|              | Memphis    | Jackson             | Totals   | <del>_</del> | Mem     |
| Chapter 7    | 1,533      | 498                 | 2,031    | Chapter 7    |         |
| Chapter 11   | 13         | 8                   | 21       | Chapter 11   | (       |
| Chapter 12   | 0          | 1                   | 1        | Chapter 12   |         |
| Chapter 13 _ | 4,969      | 1,500               | 6,469    | Chapter 13   |         |
| Totals:      | 6,515      | 2,007               | 8,522    | Totals:      |         |
|              | Apr 1, 202 | 20 - Mar 31         |          |              | % of Cl |
|              | Memphis    | Jackson             | Totals   |              | Mem     |
| Chapter 7    | 2,175      | 742                 | 2,917    | Chapter 7    |         |
| Chapter 11   | 7          | 7                   | 14       | Chapter 11   | ;       |
| Chapter 12   | 0          | 1                   | 1        | Chapter 12   |         |
| Chapter 13 _ | 5,583      | 1,647               | 7,230    | Chapter 13   |         |
| Totals:      | 7,765      | 2,397               | 10,162   | Totals:      |         |
|              | Apr 1, 20  | 19 - Mar 31.        | 2020     |              | % of C  |
|              | Memphis    | Jackson             | Totals   |              | Mem     |
| Chapter 7    | 2,575      | 917                 | 3,492    | Chapter 7    |         |
| Chapter 11   | 22         | 3                   | 25       | Chapter 11   |         |
| Chapter 12   | 1          | 1                   | 2        | Chapter 12   | ;       |
| Chapter 13   | 8,081      | 1,860               | 9,941    | Chapter 13   |         |
| Totals:      | 10,679     | 2,781               | 13,460   | Totals:      |         |
|              | 2023       | 3 Over 2022         | 2        |              |         |
|              | Memphis    | Jackson             | Total %  | Ov           | erall C |
| Chapter 7    | (289)      | (47)                | -16.54%  | 20           | 23 Ove  |
| Chapter 11   | (3)        | (4)                 | -33.33%  | (Bo          | th Div  |
| Chapter 12   | 0          | (1)                 | -100.00% |              |         |
| Chapter 13 _ | 278        | (59)                | 3.39%    |              | -1.47   |
| Totals:      | (14)       | (111)               | -1.47%   |              |         |