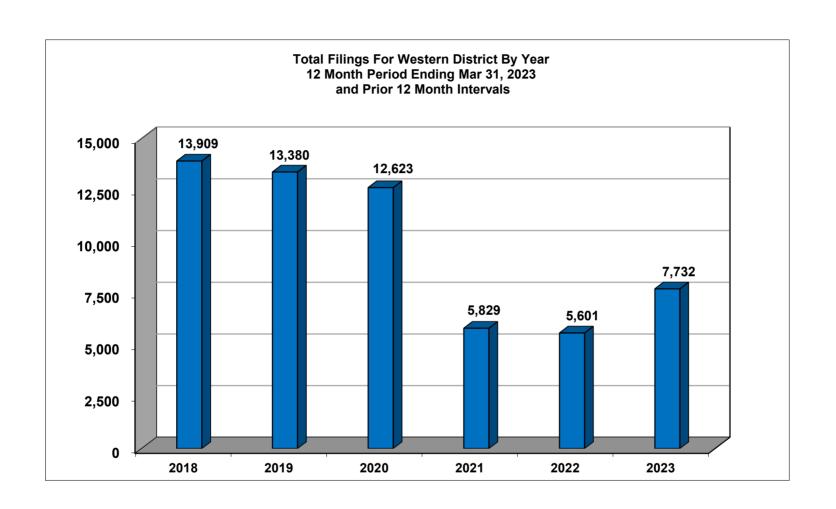

# UNITED STATES BANKRUPTCY COURT Western District of Tennessee PETITIONS FILED FOR TWELVE MONTH PERIODS BY DIVISIONS

|              | Apr 1, 2022 - Mar 31, 2023 |                     |         |
|--------------|----------------------------|---------------------|---------|
| _            | Memphis                    | Jackson             | Totals  |
| Chapter 7    | 1,218                      | 400                 | 1,618   |
| Chapter 11   | 14                         | 4                   | 18      |
| Chapter 12   | 0                          | 1 000               | 0       |
| Chapter 13 _ | 4,893                      | 1,203               | 6,096   |
| Totals:      | 6,125                      | 1,607               | 7,732   |
|              |                            | <u> 21 - Mar 31</u> |         |
|              | Memphis                    | Jackson             | Totals  |
| Chapter 7    | 1,155                      | 400                 | 1,555   |
| Chapter 11   | 10                         | 4                   | 14      |
| Chapter 12   | 0                          | 0                   | 0       |
| Chapter 13 _ | 3,259                      | 773                 | 4,032   |
| Totals:      | 4,424                      | 1,177               | 5,601   |
|              | Apr 1, 202                 | 20 - Mar 31,        | 2021    |
|              | Memphis                    | Jackson             | Totals  |
| Chapter 7    | 1,496                      | 550                 | 2,046   |
| Chapter 11   | 8                          | 6                   | 14      |
| Chapter 12   | 0                          | 0                   | 0       |
| Chapter 13   | 3,052                      | 717                 | 3,769   |
| Totals:      | 4,556                      | 1,273               | 5,829   |
|              | Apr 1, 20                  | 19 - Mar 31         | , 2020  |
|              | Memphis                    | Jackson             | Totals  |
| Chapter 7    | 2,480                      | 880                 | 3,360   |
| Chapter 11   | 16                         | 7                   | 23      |
| Chapter 12   | 0                          | 0                   | 0       |
| Chapter 13   | 7,467                      | 1,773               | 9,240   |
| Totals:      | 9,963                      | 2,660               | 12,623  |
|              | 2023 Over 2022             |                     |         |
|              | Memphis                    | Jackson             | Total % |
| Chapter 7    | 63                         | 0                   | 4.05%   |
| Chapter 11   | 4                          | 0                   | 28.57%  |
| Chapter 12   | 0                          | 0                   | 0.00%   |
| Chapter 13   | 1,634                      | 430                 | 51.19%  |
| Totals:      | 1,701                      | 430                 | 38.05%  |

Calculation of percentages are rounded to two places. .745 would be shown as .75 or 75%, and .744 would be displayed as .74 or 74%.

Bankruptcy Case Filings and Closings Five Year Comparison12 Month Period Ending Mar 31, 2023 and Prior 12 Month Intervals