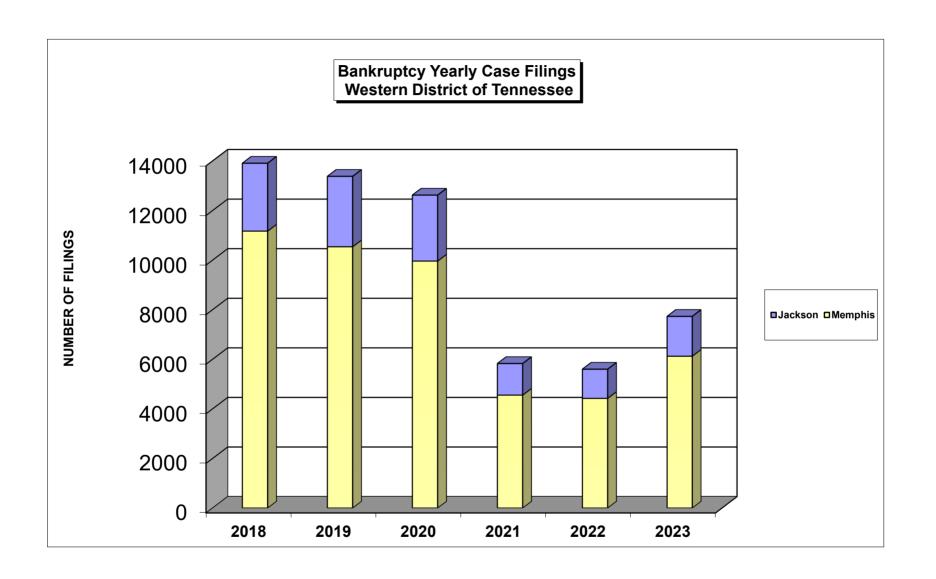

# UNITED STATES BANKRUPTCY COURT Western District of Tennessee PETITIONS FILED FOR TWELVE MONTH PERIODS BY DIVISIONS

|              | Apr 1, 2022 - Mar 31, 2023 |                     |         |
|--------------|----------------------------|---------------------|---------|
| _            | Memphis                    | Jackson             | Totals  |
| Chapter 7    | 1,218                      | 400                 | 1,618   |
| Chapter 11   | 14                         | 4                   | 18      |
| Chapter 12   | 0                          | 1 000               | 0       |
| Chapter 13 _ | 4,893                      | 1,203               | 6,096   |
| Totals:      | 6,125                      | 1,607               | 7,732   |
|              |                            | <u> 21 - Mar 31</u> |         |
|              | Memphis                    | Jackson             | Totals  |
| Chapter 7    | 1,155                      | 400                 | 1,555   |
| Chapter 11   | 10                         | 4                   | 14      |
| Chapter 12   | 0                          | 0                   | 0       |
| Chapter 13 _ | 3,259                      | 773                 | 4,032   |
| Totals:      | 4,424                      | 1,177               | 5,601   |
|              | Apr 1, 202                 | 20 - Mar 31,        | 2021    |
|              | Memphis                    | Jackson             | Totals  |
| Chapter 7    | 1,496                      | 550                 | 2,046   |
| Chapter 11   | 8                          | 6                   | 14      |
| Chapter 12   | 0                          | 0                   | 0       |
| Chapter 13   | 3,052                      | 717                 | 3,769   |
| Totals:      | 4,556                      | 1,273               | 5,829   |
|              | Apr 1, 20                  | 19 - Mar 31         | , 2020  |
|              | Memphis                    | Jackson             | Totals  |
| Chapter 7    | 2,480                      | 880                 | 3,360   |
| Chapter 11   | 16                         | 7                   | 23      |
| Chapter 12   | 0                          | 0                   | 0       |
| Chapter 13   | 7,467                      | 1,773               | 9,240   |
| Totals:      | 9,963                      | 2,660               | 12,623  |
|              | 2023 Over 2022             |                     |         |
|              | Memphis                    | Jackson             | Total % |
| Chapter 7    | 63                         | 0                   | 4.05%   |
| Chapter 11   | 4                          | 0                   | 28.57%  |
| Chapter 12   | 0                          | 0                   | 0.00%   |
| Chapter 13   | 1,634                      | 430                 | 51.19%  |
| Totals:      | 1,701                      | 430                 | 38.05%  |

|              | % of Filings by C              | hap. By Div. C |               |
|--------------|--------------------------------|----------------|---------------|
|              | Memphis                        | Jackson        | Total Filings |
| Chapter 7    | 75%                            | 25%            | 21%           |
| Chapter 11   | 78%                            | 22%            | 0%            |
| Chapter 12   | 0%                             | 0%             | _0%           |
| Chapter 13 _ | 80%                            | 20%            | 79%           |
| Totals:      | 79%                            | 21%            | 100%          |
|              | % of Filings by C              |                |               |
| _            | Memphis                        | Jackson        | Total Filings |
| Chapter 7    | 74%                            | 26%            | 28%           |
| Chapter 11   | 71%                            | 29%            | 0%            |
| Chapter 12   | 0%                             | 0%             | 0%            |
| Chapter 13   | 81%                            | 19%            | 72%           |
| Totals:      | 79%                            | 21%            | 100%          |
|              | % of Filings by Ch             | nap. By Div. C | hapter % of   |
| _            | Memphis                        | Jackson        | Total Filings |
| Chapter 7    | 73%                            | 27%            | 35%           |
| Chapter 11   | 57%                            | 43%            | 0%            |
| Chapter 12   | 0%                             | 0%             | 0%            |
| Chapter 13   | 81%                            | 19%            | 65%           |
| Totals:      | 78%                            | 22%            | 100%          |
|              | % of Filings by C              | hap. By Div. C | hapter % of   |
| _            | Memphis                        | Jackson        | Total Filings |
| Chapter 7    | 74%                            | 26%            | 27%           |
| Chapter 11   | 70%                            | 30%            | 0%            |
| Chapter 12   | 0%                             | 0%             | 0%            |
| Chapter 13   | 81%                            | 19%            | 73%           |
| Totals:      | 79%                            | 21%            | 100%          |
|              | verall Change<br>123 Over 2022 |                |               |

(Both Divisions)

38.05%

Calculation of percentages are rounded to two places. .745 would be shown as .75 or 75%, and .744 would be displayed as .74 or 74%.

NOTE: Data For Each Year was Calculated Beginning Mar 31, 2023 And Extending Backwards Twelve Months