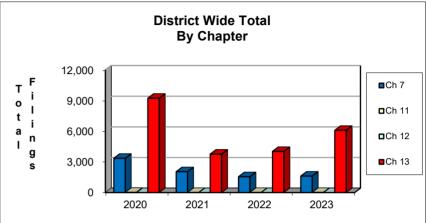

# UNITED STATES BANKRUPTCY COURT Western District of Tennessee PETITIONS FILED FOR TWELVE MONTH PERIODS BY DIVISIONS

|              | Apr 1, 2022 - Mar 31, 2023 |                     |         |
|--------------|----------------------------|---------------------|---------|
| _            | Memphis                    | Jackson             | Totals  |
| Chapter 7    | 1,218                      | 400                 | 1,618   |
| Chapter 11   | 14                         | 4                   | 18      |
| Chapter 12   | 0                          | 1 000               | 0       |
| Chapter 13 _ | 4,893                      | 1,203               | 6,096   |
| Totals:      | 6,125                      | 1,607               | 7,732   |
|              |                            | <u> 21 - Mar 31</u> |         |
|              | Memphis                    | Jackson             | Totals  |
| Chapter 7    | 1,155                      | 400                 | 1,555   |
| Chapter 11   | 10                         | 4                   | 14      |
| Chapter 12   | 0                          | 0                   | 0       |
| Chapter 13 _ | 3,259                      | 773                 | 4,032   |
| Totals:      | 4,424                      | 1,177               | 5,601   |
|              | Apr 1, 202                 | 20 - Mar 31,        | 2021    |
|              | Memphis                    | Jackson             | Totals  |
| Chapter 7    | 1,496                      | 550                 | 2,046   |
| Chapter 11   | 8                          | 6                   | 14      |
| Chapter 12   | 0                          | 0                   | 0       |
| Chapter 13   | 3,052                      | 717                 | 3,769   |
| Totals:      | 4,556                      | 1,273               | 5,829   |
|              | Apr 1, 20                  | 19 - Mar 31         | , 2020  |
|              | Memphis                    | Jackson             | Totals  |
| Chapter 7    | 2,480                      | 880                 | 3,360   |
| Chapter 11   | 16                         | 7                   | 23      |
| Chapter 12   | 0                          | 0                   | 0       |
| Chapter 13   | 7,467                      | 1,773               | 9,240   |
| Totals:      | 9,963                      | 2,660               | 12,623  |
|              | 2023 Over 2022             |                     |         |
|              | Memphis                    | Jackson             | Total % |
| Chapter 7    | 63                         | 0                   | 4.05%   |
| Chapter 11   | 4                          | 0                   | 28.57%  |
| Chapter 12   | 0                          | 0                   | 0.00%   |
| Chapter 13   | 1,634                      | 430                 | 51.19%  |
| Totals:      | 1,701                      | 430                 | 38.05%  |

Calculation of percentages are rounded to two places. .745 would be shown as .75 or 75%, and .744 would be displayed as .74 or 74%.

Bankruptcy Case Filings and Closings Five Year Comparison12 Month Period Ending Mar 31, 2023 and Prior 12 Month Intervals