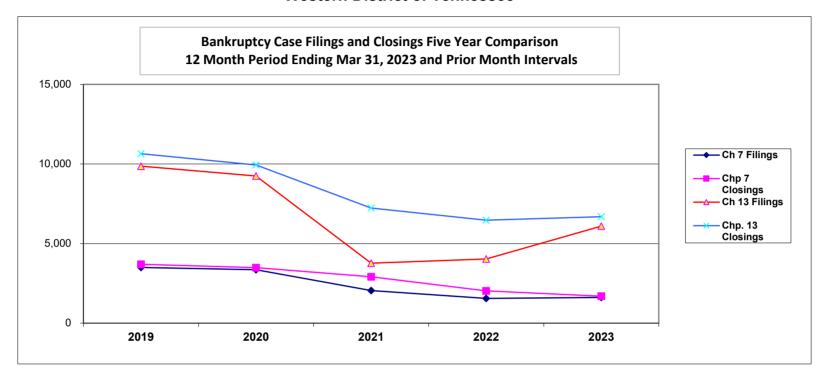

Calculation of percentages are rounded to two places. .745 would be shown as .75 or 75%, and .744 would be displayed as .74 or 74%.

Bankruptcy Case Filings and Closings Five Year Comparison12 Month Period Ending Mar 31, 2023 and Prior 12 Month Intervals