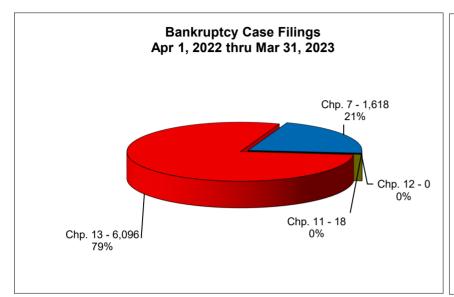

# UNITED STATES BANKRUPTCY COURT Western District of Tennessee PETITIONS FILED FOR TWELVE MONTH PERIODS BY DIVISIONS

|              | Apr 1, 2022 - Mar 31, 2023 |                     |         |
|--------------|----------------------------|---------------------|---------|
| _            | Memphis                    | Jackson             | Totals  |
| Chapter 7    | 1,218                      | 400                 | 1,618   |
| Chapter 11   | 14                         | 4                   | 18      |
| Chapter 12   | 0                          | 1 000               | 0       |
| Chapter 13 _ | 4,893                      | 1,203               | 6,096   |
| Totals:      | 6,125                      | 1,607               | 7,732   |
|              |                            | <u> 21 - Mar 31</u> |         |
|              | Memphis                    | Jackson             | Totals  |
| Chapter 7    | 1,155                      | 400                 | 1,555   |
| Chapter 11   | 10                         | 4                   | 14      |
| Chapter 12   | 0                          | 0                   | 0       |
| Chapter 13 _ | 3,259                      | 773                 | 4,032   |
| Totals:      | 4,424                      | 1,177               | 5,601   |
|              | Apr 1, 202                 | 20 - Mar 31,        | 2021    |
|              | Memphis                    | Jackson             | Totals  |
| Chapter 7    | 1,496                      | 550                 | 2,046   |
| Chapter 11   | 8                          | 6                   | 14      |
| Chapter 12   | 0                          | 0                   | 0       |
| Chapter 13   | 3,052                      | 717                 | 3,769   |
| Totals:      | 4,556                      | 1,273               | 5,829   |
|              | Apr 1, 20                  | 19 - Mar 31         | , 2020  |
|              | Memphis                    | Jackson             | Totals  |
| Chapter 7    | 2,480                      | 880                 | 3,360   |
| Chapter 11   | 16                         | 7                   | 23      |
| Chapter 12   | 0                          | 0                   | 0       |
| Chapter 13   | 7,467                      | 1,773               | 9,240   |
| Totals:      | 9,963                      | 2,660               | 12,623  |
|              | 2023 Over 2022             |                     |         |
|              | Memphis                    | Jackson             | Total % |
| Chapter 7    | 63                         | 0                   | 4.05%   |
| Chapter 11   | 4                          | 0                   | 28.57%  |
| Chapter 12   | 0                          | 0                   | 0.00%   |
| Chapter 13   | 1,634                      | 430                 | 51.19%  |
| Totals:      | 1,701                      | 430                 | 38.05%  |