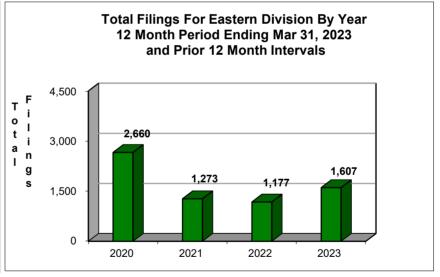

|            | 2023 Over 2022 |         |  |
|------------|----------------|---------|--|
|            | Jackson        | Total % |  |
| Chapter 7  | 0              | 0.00%   |  |
| Chapter 11 | 0              | 0.00%   |  |
| Chapter 12 | 0              | 0.00%   |  |
| Chapter 13 | 430            | 55.63%  |  |
| Totals:    | 430            | 36.53%  |  |

|            | 2023 Over 2022  |        |  |
|------------|-----------------|--------|--|
|            | Memphis Total % |        |  |
| Chapter 7  | 63              | 5.45%  |  |
| Chapter 11 | 4               | 40.00% |  |
| Chapter 12 | 0               | 0.00%  |  |
| Chapter 13 | 1,634           | 50.14% |  |
| Totals:    | 1,701           | 38.45% |  |

(Both Divisions)

38.05%

Calculation of percentages are rounded to two places. .745 would be shown as .75 or 75%, and .744 would be displayed as .74 or 74%.

NOTE: Data For Each Year was Calculated Beginning Mar 31, 2023 And Extending Backwards Twelve Months