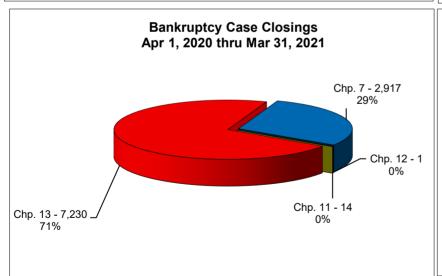

# UNITED STATES BANKRUPTCY COURT Western District of Tennessee PETITIONS CLOSED FOR TWELVE MONTH PERIODS BY DIVISIONS

|              | Apr 1, 20  | 22 - Mar 31         | , 2023   |              | % of C  |
|--------------|------------|---------------------|----------|--------------|---------|
|              | Memphis    | Jackson             | Totals   |              | Mem     |
| Chapter 7    | 1,244      | 451                 | 1,695    | Chapter 7    |         |
| Chapter 11   | 10         | 4                   | 14       | Chapter 11   |         |
| Chapter 12   | 0          | 0                   | 0        | Chapter 12   |         |
| Chapter 13 _ | 5,247      | 1,441               | 6,688    | Chapter 13 _ |         |
| Totals:      | 6,501      | 1,896               | 8,397    | Totals:      |         |
|              |            | <u> 21 - Mar 31</u> |          |              | % of C  |
|              | Memphis    | Jackson             | Totals   | <del>_</del> | Mem     |
| Chapter 7    | 1,533      | 498                 | 2,031    | Chapter 7    |         |
| Chapter 11   | 13         | 8                   | 21       | Chapter 11   | (       |
| Chapter 12   | 0          | 1                   | 1        | Chapter 12   |         |
| Chapter 13 _ | 4,969      | 1,500               | 6,469    | Chapter 13   |         |
| Totals:      | 6,515      | 2,007               | 8,522    | Totals:      |         |
|              | Apr 1, 202 | 20 - Mar 31         |          |              | % of Cl |
|              | Memphis    | Jackson             | Totals   |              | Mem     |
| Chapter 7    | 2,175      | 742                 | 2,917    | Chapter 7    |         |
| Chapter 11   | 7          | 7                   | 14       | Chapter 11   | ;       |
| Chapter 12   | 0          | 1                   | 1        | Chapter 12   |         |
| Chapter 13 _ | 5,583      | 1,647               | 7,230    | Chapter 13   |         |
| Totals:      | 7,765      | 2,397               | 10,162   | Totals:      |         |
|              | Apr 1, 20  | 19 - Mar 31.        | 2020     |              | % of C  |
|              | Memphis    | Jackson             | Totals   |              | Mem     |
| Chapter 7    | 2,575      | 917                 | 3,492    | Chapter 7    |         |
| Chapter 11   | 22         | 3                   | 25       | Chapter 11   |         |
| Chapter 12   | 1          | 1                   | 2        | Chapter 12   | ;       |
| Chapter 13   | 8,081      | 1,860               | 9,941    | Chapter 13   |         |
| Totals:      | 10,679     | 2,781               | 13,460   | Totals:      |         |
|              | 2023       | 3 Over 2022         | 2        |              |         |
|              | Memphis    | Jackson             | Total %  | Ov           | erall C |
| Chapter 7    | (289)      | (47)                | -16.54%  | 20           | 23 Ove  |
| Chapter 11   | (3)        | (4)                 | -33.33%  | (Bo          | th Div  |
| Chapter 12   | 0          | (1)                 | -100.00% |              |         |
| Chapter 13 _ | 278        | (59)                | 3.39%    |              | -1.47   |
| Totals:      | (14)       | (111)               | -1.47%   |              |         |