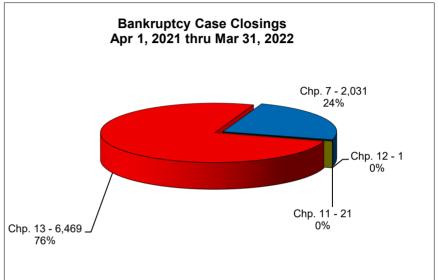

# UNITED STATES BANKRUPTCY COURT Western District of Tennessee PETITIONS CLOSED FOR TWELVE MONTH PERIODS BY DIVISIONS

|              | Apr 1, 20  | 22 - Mar 31         | , 2023   |              | % of C  |
|--------------|------------|---------------------|----------|--------------|---------|
|              | Memphis    | Jackson             | Totals   |              | Mem     |
| Chapter 7    | 1,244      | 451                 | 1,695    | Chapter 7    |         |
| Chapter 11   | 10         | 4                   | 14       | Chapter 11   |         |
| Chapter 12   | 0          | 0                   | 0        | Chapter 12   |         |
| Chapter 13 _ | 5,247      | 1,441               | 6,688    | Chapter 13 _ |         |
| Totals:      | 6,501      | 1,896               | 8,397    | Totals:      |         |
|              |            | <u> 21 - Mar 31</u> |          |              | % of C  |
|              | Memphis    | Jackson             | Totals   | <del>_</del> | Mem     |
| Chapter 7    | 1,533      | 498                 | 2,031    | Chapter 7    |         |
| Chapter 11   | 13         | 8                   | 21       | Chapter 11   | (       |
| Chapter 12   | 0          | 1                   | 1        | Chapter 12   |         |
| Chapter 13 _ | 4,969      | 1,500               | 6,469    | Chapter 13   |         |
| Totals:      | 6,515      | 2,007               | 8,522    | Totals:      |         |
|              | Apr 1, 202 | 20 - Mar 31         |          |              | % of Cl |
|              | Memphis    | Jackson             | Totals   |              | Mem     |
| Chapter 7    | 2,175      | 742                 | 2,917    | Chapter 7    |         |
| Chapter 11   | 7          | 7                   | 14       | Chapter 11   | ;       |
| Chapter 12   | 0          | 1                   | 1        | Chapter 12   |         |
| Chapter 13 _ | 5,583      | 1,647               | 7,230    | Chapter 13   |         |
| Totals:      | 7,765      | 2,397               | 10,162   | Totals:      |         |
|              | Apr 1, 20  | 19 - Mar 31.        | 2020     |              | % of C  |
|              | Memphis    | Jackson             | Totals   |              | Mem     |
| Chapter 7    | 2,575      | 917                 | 3,492    | Chapter 7    |         |
| Chapter 11   | 22         | 3                   | 25       | Chapter 11   |         |
| Chapter 12   | 1          | 1                   | 2        | Chapter 12   | ;       |
| Chapter 13   | 8,081      | 1,860               | 9,941    | Chapter 13   |         |
| Totals:      | 10,679     | 2,781               | 13,460   | Totals:      |         |
|              | 2023       | 3 Over 2022         | 2        |              |         |
|              | Memphis    | Jackson             | Total %  | Ov           | erall C |
| Chapter 7    | (289)      | (47)                | -16.54%  | 20           | 23 Ove  |
| Chapter 11   | (3)        | (4)                 | -33.33%  | (Bo          | th Div  |
| Chapter 12   | 0          | (1)                 | -100.00% |              |         |
| Chapter 13 _ | 278        | (59)                | 3.39%    |              | -1.47   |
| Totals:      | (14)       | (111)               | -1.47%   |              |         |